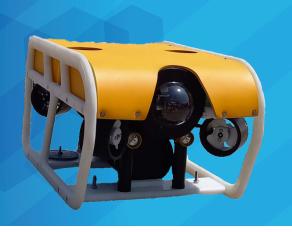

## Model **MRM 230**

MRM 230 is the latest addition in our range of products for Underwater use. It's compact and flexible design makes it able to be a robust and easily portable solution for professional inspection and survey works in offshore waters. Orientated to ease of use and meticulousness, MRM serves as a powerful tool to the professional operator.

#### **FEATURES**

150(250) meters depth rating 6 Thrusters AC brushless Full HD 1080p camera Video Overlay System Led Lights Single 240 VAC 1 KW power supply Auto Depth and Auto Heading mode

# MRM 230 Smaller is better

| FEATURES          |              |
|-------------------|--------------|
| Max working depth | 150 msw      |
| Length            | 520 mm       |
| Height            | 280 mm       |
| Width             | 330 mm       |
| Launch Weight     | 14 Kg        |
| Frame Plastic     | Polyethylene |
| Thrust Forward    | 5 Kg         |
| Thrust Lateral    | 3 Kg         |
| Thrust Vertical   | 2.5 Kg       |