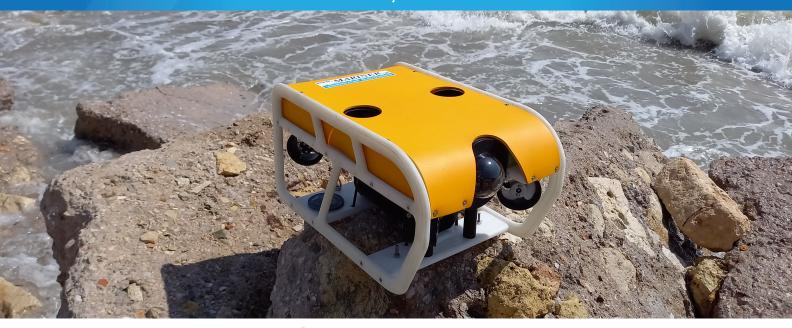

## Model **MRM 230**

MRM 230 is the latest addition in our range of products for Underwater use. It's compact and flexible design makes it able to be a robust and easily portable solution for professional inspection and survey works in offshore waters. Orientated to ease of use and meticulousness, MRM serves as a powerful tool to the professional operator.

#### **FEATURES**

150(250) meters depth rating 6 Thrusters AC brushless Full HD 1080p camera Video Overlay System Led Lights Single 240 VAC 1 KW power supply Auto Depth and Auto Heading mode

# MRM 230 Smaller is better

| FEATURES          |              |
|-------------------|--------------|
| Max working depth | 150 msw      |
| Length            | 520 mm       |
| Height            | 280 mm       |
| Width             | 330 mm       |
| Launch Weight     | 14 Kg        |
| Frame Plastic     | Polyethylene |
| Thrust Forward    | 5 Kg         |
| Thrust Lateral    | 3 Kg         |
| Thrust Vertical   | 2.5 Kg       |